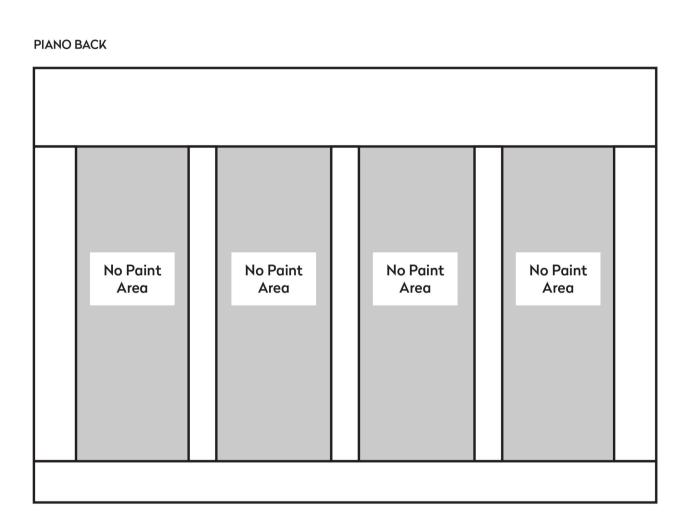

#### Please note:

The project includes upright pianos of a wide variety of shapes and sizes. Be advised that if accepted, your piano may not fully resemble the model shown here. We strongly recommend that your proposed concept be versatile and easily applied to different types of pianos.